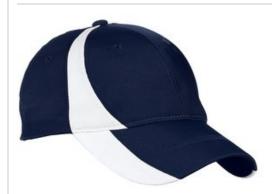

# Sport-Tek $^{\mathbb{R}}$ Youth Dry Zone $^{\mathbb{R}}$ Nylon Colorblock Cap. YSTC11

Sporty colorblocking and moisture-wicking properties make this cap an all-around performer. Mesh insets increase the breathability factor.

• Fabric: 91/9 nylon/cotton twill

Structure: Structured

Profile: Mid

Closure: Hook and loop

front

back