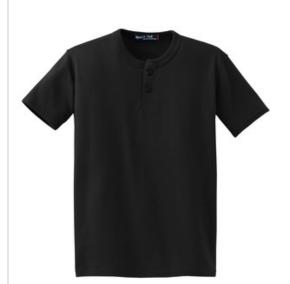

# DISCONTINUED Sport-Tek® Youth Short Sleeve Henley. YT210

Our most durable henley in several bright colors.

- 6-ounce, 60/40 combed cotton/poly
- Rib knit collar
- 2-button placket with dyed-to-match buttons
- Set-in sleeves