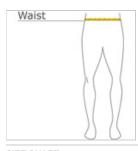

#### HOW TO MEASURE

WAIST Measure around the smallest part of the natural waist.

### SIZE CHART

|       | XS    | S     | М     | L     | XL    |
|-------|-------|-------|-------|-------|-------|
| Size  | 4     | 6/8   | 10/12 | 14/16 | 18/20 |
| Waist | 24-26 | 26-28 | 28-30 | 30-32 | 32-34 |