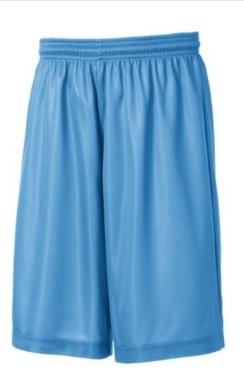

## DISCONTINUED Sport-Tek<sup>®</sup> Youth PosiCharge<sup>®</sup> Mesh Reversible Short. YT560

Train in total comfort. Our reversible short scores big with its smooth window pane mesh. An athletic cut ensures unrestricted movement.

- 3.2-ounce, 100% Cationic polyester mesh
- White mesh reverse
- Double-layer construction with open, individually hemmed layers for easy decoration
- Elastic w aistband
- No draw cord
- 9-inch inseam
- Double-needle hem