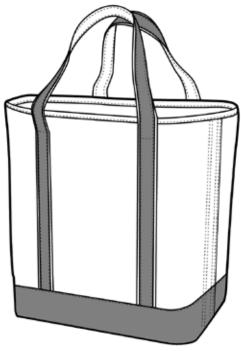

## **COLOR INFORMATION**

Black/ Natural PMS NTR BLACK C

Maroon/ Natural PMS 504 C

Navy/ Natural PMS 532 C

Riviera Blue/ Natural PMS 646 C

Front View

Back View

Note: Best graphic placement should be per the embellisher/screen printer recommendations.