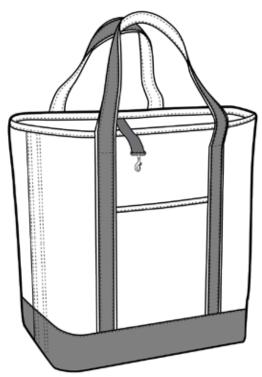

## **COLOR INFORMATION**

Black/ Natural PMS NTR BLACK C

Maroon/ Natural PMS 504 C

Navy/ Natural PMS 532 C

Riviera Blue/ Natural PMS 646 C

Front View

Back View

Note: Best graphic placement should be per the embellisher/screen printer recommendations.