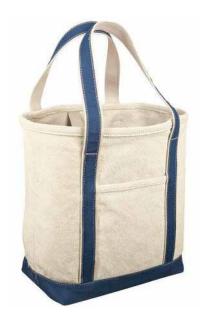

## Red House® - Medium Heavyweight Canvas Tote RH34

Our sturdy tote is ready for a monogram. Contrast handles and trim, internal accessory pockets and key fob, exterior pocket. Stands upright with a flat bottom. Made of 24-ounce, 100% cotton canvas.

• Dimensions:13.25"h x 12"w x 6.25"d, Approx. 994 cubic inches

Note: Bags not intended for use by children 12 and under. Includes a California Prop 65 and social responsibility hangtag.