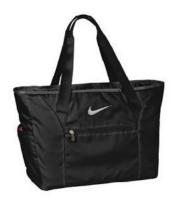

## Nike Golf Elite Tote. TG0273

A padded laptop sleeve and ample storage makes this tote all business, but the contrast welded Swoosh design trademark gives it athletic appeal.

- 450D polyester
- 150D polyester lining
- Zippered top opening
- Interior pockets
- Web handles
- Side pocket
- Laptop sleeve dimensions: 16.5"h x 11.5"w x 1.25"d; fits most 15" laptops
- Dimensions: 22"h x 13"w x 7"d; Approx. 2,002 cubic inches