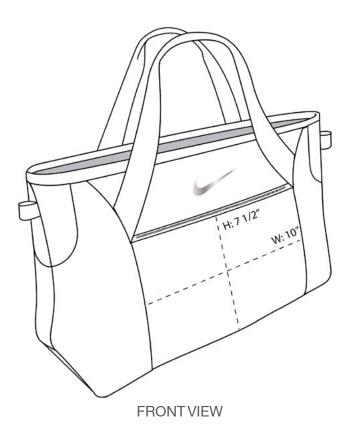

## Nike Golf Elite Tote. TG0273

A padded laptop sleeve and ample storage makes this tote all business, but the contrast welded Swoosh design trademark gives it athletic appeal.

- 450D polyester
- 150D polyester lining
- Zippered top opening
- Interior pockets
- Web handles
- Side pocket
- Laptop sleeve dimensions: 16.5"h x 11.5"w x 1.25"d; fits most 15" laptops
- Dimensions: 22"h x 13"w x 7"d; Approx. 2,002 cubic inches