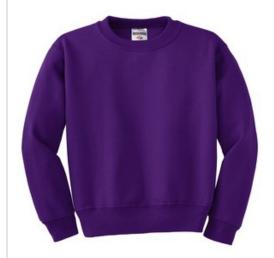

# Youth NuBlend<sup>®</sup> Crewneck Sweatshirt. 562B

- 8-ounce, 50/50 cotton/poly NuBlend® pill-resistant fleece
- High-stitch density for a smooth-printing canvas
- Coverseamed neck, armholes and waistband
- 1x1 rib knit collar, cuffs and waistband with spandex
- Ash (formerly Birch)