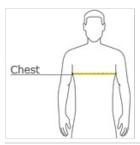

#### HOW TO MEASURE

#### CHEST WIDTH

Measure under the arm and around the fullest part of the chest with arms  $\operatorname{dow} n$ , keeping tape horizontal.