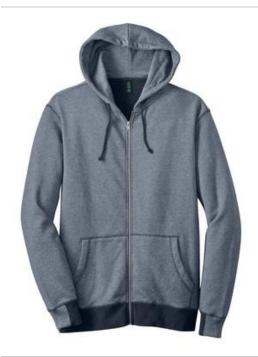

## Mens Mini Stripe Full-Zip Hoodie. DM390

You'll have comfort and style all zipped up in this mini stripe hoodie that's ideal for layering.

- 8.3-ounce, 70/30 cotton/poly yarn dye fleece
- Dyed-to-match draw cord with metal tips
- Exposed metal zipper