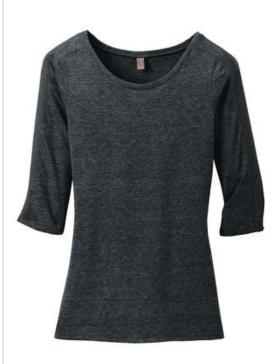

## DISCONTINUED District Made<sup>®</sup> Ladies Tri-Blend Lace 3/4-Sleeve Tee. DM444

Lace insets dow n the shoulders and arms add a feminine touch to this heathered tee.

- 4.4-ounce, 50/38/12 poly/ring spun combed cotton/rayon,
  30 singles
- 80/20 cotton/poly lace insets

Tri-Blend fabric infuses each garment with unique character. Please allow for slight color variations. Due to the heat sensitivity of tri-blend fabrics, special care must be taken throughout the printing process. Consult your decorator or ink supplier for best printing practices. CARE INSTRUCTIONS