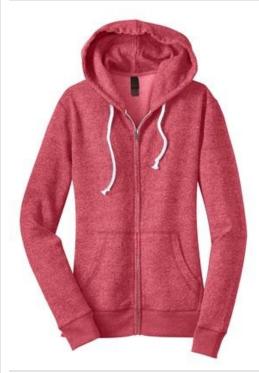

# Juniors Marled Fleece Full-Zip Hoodie DT292

The two-toned appearance of marled yarn gives this hoodie a unique look.

- 8.3-ounce, 60/40 cotton/poly fleece
- White draw cord and inside trim
- Black draw cord and inside trim on Marled Black
- Metal zipper