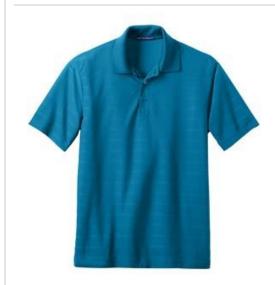

# DISCONTINUED Port Authority® Horizontal Texture Polo. K514

A subtle pique and jersey self-jacquard horizontal texture makes this polo stylish and w ork-friendly. Exceptional moisture w icking makes it comfortable.

- 5.2-ounce, 100% polyester
- Flat knit collar
- 3-button placket
- Open hem sleeves
- Double-needle sleeves and hem
- Side vents