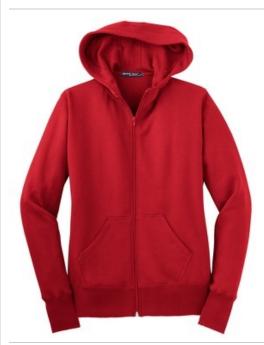

# DISCONTINUED Sport-Tek® Ladies Full-Zip Hooded Fleece Jacket. L265

A three-panel hood and updated fit make this your go-to favorite.

- 9-ounce, 65/35 ring spun combed cotton/poly fleece
- Gently contoured silhouette
- 4-in. rib knit cuffs
- 2x2 rib knit hem w ith spandex
- Front pouch pockets

### **CARE INSTRUCTIONS**

Machine w ash cold. Wash w ith like colors. Do not bleach. Tumble dry low. Iron if necessary.

front