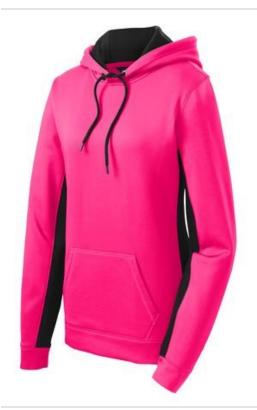

# Sport-Tek<sup>®</sup> Women's Sport-Wick<sup>®</sup> Fleece Colorblock Hooded Pullover. LST235

Bold colorblocking in the hood and on the sides make this antistatic pullover stand out from the crow d, w hile Sport-Wick moisture-w icking technology helps keep you cool and dry.

- 5.5-ounce, 100% polyester
- Three-panel hood
- Contrast self-fabric hood lining
- Contrast draw cord w ith metal tips
- Taped neck
- Self-fabric cuffs and hem
- Front pouch pocket

\*Please note: This product is transitioning from woven labels to tag-free labels. Your order may contain a combination of both labels