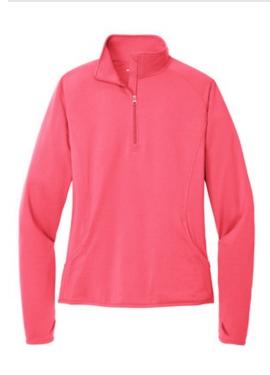

# Sport-Tek<sup>®</sup> Ladies Sport-Wick<sup>®</sup> Stretch 1/4-Zip Pullover. LST850

An extremely flexible layer with a soft-brushed backing and moisture control for year-round comfort.

- 6.8-ounce,90/10 poly/spandex
- Tag-free label
- Smooth-faced
- Chin guard for additional comfort
- Cadet collar
- Taped neck
- Raglan sleeves
- Thumbholes to keep hands warm .
- . Front pouch pocket
- Open cuffs and hem