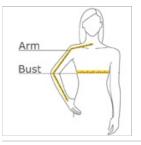

#### HOW TO MEASURE

# BUST

Measure under the arm and around the fullest part of the bust with arms dow n, keeping tape horizontal.

## ARM

Place hand on hip. Start at the center of the back of the neck and measure across the shoulder, to the elbow, and then dow n to the wrist.