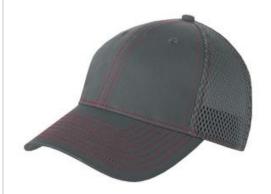

# Stretch Mesh Contrast Stitch Cap. NE1120

A stretch fit offers superior comfort while contrast stitching gives this breathable cap visual appeal.

• Fabric: 100% cotton in front two panels; 100% polyester Spacer Mesh in mid and back panels

Structure: Structured

Profile: Mid

Closure: Stretch fit

• 39THIRTY FIT: Features a casual look with a stretch-to-fit styling, a contoured crown and precurved visor. Structured for stability with a classic cap shape.