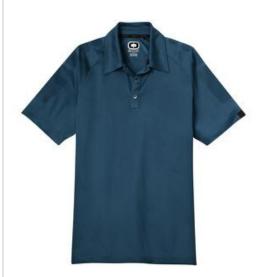

# Optic Polo. OG110

No optical illusion here. This visionary OGIO design features an edgy O pattern print on the sleeves.

- 3.8-ounce, 100% double knit poly mesh with stay-cool wicking technology
- OGIO heat transfer label for tag-free comfort
- Self-fabric collar
- OGIO jacquard neck tape
- 3-snap placket with O debossed metal snaps
- Raglan, open hem sleeves
- Woven OGIO badge on left sleeve