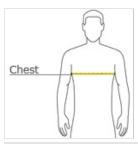

#### HOW TO MEASURE

### CHEST WIDTH

Measure under the arm and around the fullest part of the chest with arms down, keeping tape horizontal.

#### SIZE CHART

|       | XS    | S     | М     | L     | XL    | 2XL   | 3XL   | 4XL   |
|-------|-------|-------|-------|-------|-------|-------|-------|-------|
| Chest | 32-34 | 35-37 | 38-40 | 41-43 | 44-46 | 47-49 | 50-53 | 54-57 |