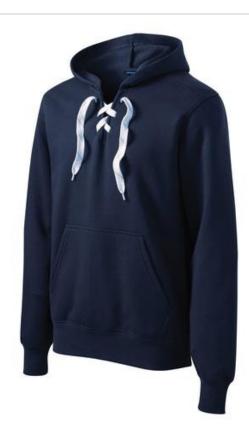

# Sport-Tek $^{\mathbb{R}}$ Lace Up Pullover Hooded Sweatshirt. ST271

A throw back look with a lace up closure that can be personalized with school, team or group colored laces. (Additional laces sold separately.)

- 9-ounce, 65/35 ring spun combed cotton/poly fleece
- White lace draw cord with grey tick stitching
- Tw ill-taped neck
- 2x2 rib knit side gussets, cuffs and hem with spandex
- Front pouch pocket

\*Please note: This product is transitioning from woven labels to tag-free labels. Your order may contain a combination of both labels