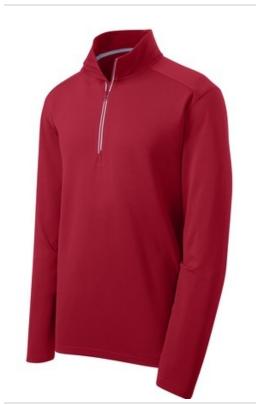

# Sport-Tek<sup>®</sup> Sport-Wick<sup>®</sup> Textured 1/4-Zip Pullover. ST860

This mid-w eight pullover has an unbeatable textured look with contrast zipper taping. Plus, it performs by wicking moisture.

- 100% polyester
- Cadet collar
- Tag-free label
- Taped neck
- Dyed-to-match Vislon zipper and pull
- Silver zipper tape
- Angled chin guard for additional comfort
- Set-in sleeves
- Open cuffs and hem