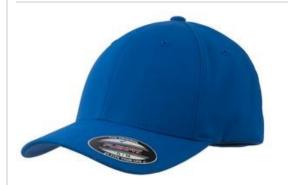

## Sport-Tek $^{\mathbb{R}}$ Flexfit $^{\mathbb{R}}$ Performance Solid Cap. STC17

A lightweight moisture-wicking cap that's extremely comfortable thanks to Flexfit technology.

- 83/14/3 nylon/cotton tw ill/spandex
- Structured
- Mid-profile
- Stretch fit