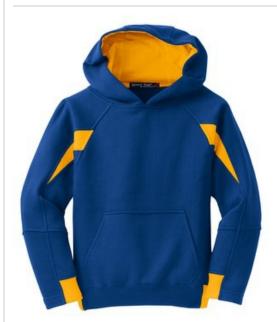

## Sport-Tek<sup>®</sup> Youth Color-Spliced Pullover Hooded Sweatshirt Y266

Well-placed accents punctuate bold colors on this roomy, athletic cut pullover. Colorfast with minimal shrinkage.

- 9-ounce, 65/35 ring spun combed cotton/poly
- Contrast jersey hood lining
- Twill-taped neck
- Raglan sleeves
- Half rib knit, half self-fabric cuffs
- Rib knit hem
- Front pouch pocket

Royal/Athletic Gold PMS 654 C