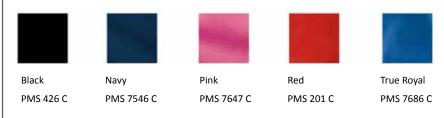

## Big Dome Duffel 108087



Large capacity for the gym or light travel. The cavernous interior easily holds a complete change of clothes and shoes.

- 600D poly/420D dobby poly
- Front zippered pocket
- Ventilated shoe compartment with grab handle
- Detachable, adjustable, padded shoulder strap
- Fabric-wrapped handle
- Dimensions: 14"h x 21"w x 12"d
- Capacity: 3,400 cu.in./55.7L
- Weight: 1.8 lbs./0.8kg

Bags not intended for use by children 12 and under.

## **DECORATION AREA**

| Location   | Front Pocket  | Side Pocket |
|------------|---------------|-------------|
| Embroidery | 4.9" diameter | 6" diameter |
| Screen     | 5″x5″         | 6"x6"       |

## **COLOR INFORMATION**