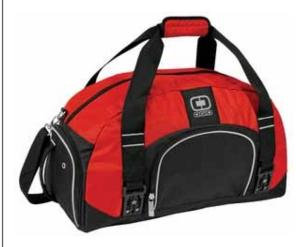

## Big Dome Duffel 108087

Large capacity for the gym or light travel. The cavernous interior easily holds a complete change of clothes and shoes.

- 600D poly/420D dobby poly
- Front zippered pocket
- Ventilated shoe compartment with grab handle
- Detachable, adjustable, padded shoulder strap
- Fabric-wrapped handle
- Dimensions: 14"h x 21"w x 12"d
- Capacity: 3,400 cu.in./55.7L
- Weight: 1.8 lbs./0.8kg