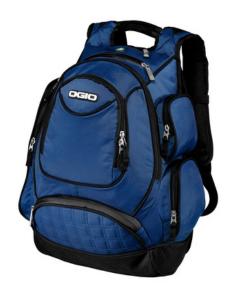

# Metro Pack 711105

Stocked with options, this impressive bag organizes gadgetry and belongings for quick access.

- 420D dobby poly/600D poly
- Back panel side-entry padded laptop pocket
- Large center storage area
- Power cord and mouse storage
- Internal file sleeve
- Weatherproof fleece-lined digital media/audio pockets with headphone exit port
- Adjustable sternum strap
- Deluxe organization panel
- Laptop sleeve: 15.5"h x 11.5"w xv 2"d; fits most 17" laptops
- Dimensions: 18"h x 13.5"w x 9"d
  Capacity: 2,187 cu.in./35.8L
  Weight: 2.4 lbs./1.1kg