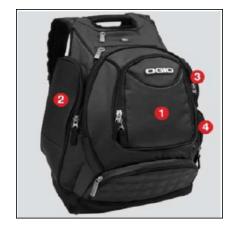

### **DECORATION AREA**

|             | Loc 1      | Loc 2     | Loc 3      | Loc 4      |
|-------------|------------|-----------|------------|------------|
| Embroidery  | 3.75" diam | 2.5" diam | 2.5" diam  | 3.75" diam |
| Screen      | 3" x 3"    | 3" x 3"   | 3" x 3"    | 3" x 3"    |
| Description | Front      | Left Side | Right Side | Right Side |
|             | Pocket     | Pocket    | Pocket     | Bottom     |