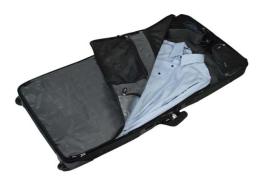

## 611026

\*2 stage pullman handle \*Interior locking hanger clip \*Large clothing storage area \*Long garment folding panel \*Internal compressions straps \*Zippered wet dry pocket \*2 hooks to hang both sides open \*4 zippered mesh pockets \*External easy access pocket