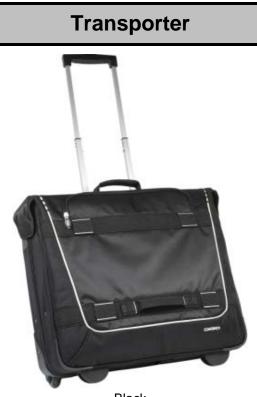

## 611026

\*2 stage pullman handle \*Interior locking hanger clip \*Large clothing storage area \*Long garment folding panel \*Internal compressions straps \*Zippered wet dry pocket \*2 hooks to hang both sides open \*4 zippered mesh pockets \*External easy access pocket

| Measurements (in Inches)      |           |  |                                   |  |  |  |  |  |
|-------------------------------|-----------|--|-----------------------------------|--|--|--|--|--|
| Approx. Dimensions            |           |  | 21.5"h x 21"w x 7"d               |  |  |  |  |  |
| Volume in Cubic Inches/Liters |           |  | 2900 Cu.In/47.5 L                 |  |  |  |  |  |
| Material                      |           |  | 600D poly/420 diamond dobby nylon |  |  |  |  |  |
| Color Ch                      | art       |  |                                   |  |  |  |  |  |
| Colors                        | Black(03) |  |                                   |  |  |  |  |  |
| PMS                           | Black     |  |                                   |  |  |  |  |  |