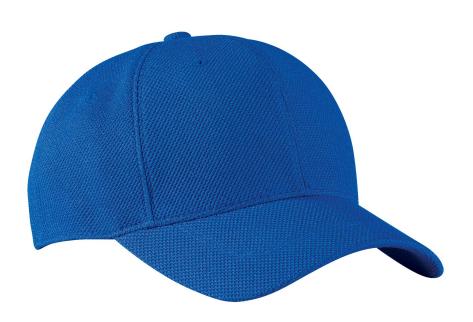

## **Comfort Fit Cap**

## **C876**

\* Fabric: Exterior: 98/2 poly/spandex pique mesh Dry Zone lining: 100% polyester with moisture-wicking technology \* Structure: Lightly structured \* Profile: Mid \* Panels: 6 \* Extras: No sweatband for exceptional fit and comfort

Crown Height from bottom of side panel to edge of top button through eyelet. Width of front panel measured at bottom of panel. Circumference measured with velcro completely overlapped.

| Colors |             |  |  |  |  |
|--------|-------------|--|--|--|--|
|        | Royal       |  |  |  |  |
|        | White       |  |  |  |  |
|        | Navy        |  |  |  |  |
|        | Light Stone |  |  |  |  |
|        | Engine Red  |  |  |  |  |
|        | Black       |  |  |  |  |