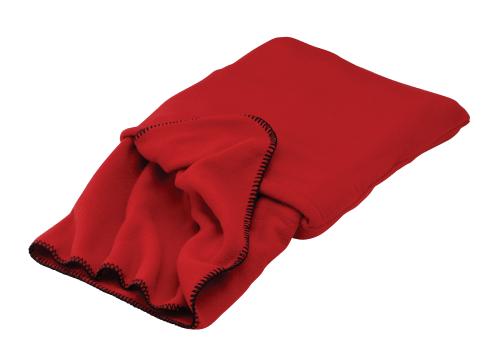

## **Stadium Blanket with Pocket**

### **BP81**

- \* 13 oz R-Tek fleece \* Contrast whipstitched edges
- \* Anti-pill finish \* Built in pocket

| Finished measurements in inches |      |        |  |  |  |
|---------------------------------|------|--------|--|--|--|
|                                 | Flat | Folded |  |  |  |
| Width                           | 50   | 15     |  |  |  |
| Length                          | 60   | 17     |  |  |  |