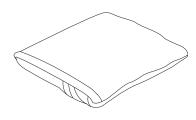

## **Stadium Blanket with Pocket**

### **BP81**

- \* 13 oz R-Tek fleece \* Contrast whipstitched edges
- \* Anti-pill finish \* Built in pocket

| Finished measurements in inches |      |        |  |  |  |
|---------------------------------|------|--------|--|--|--|
|                                 | Flat | Folded |  |  |  |
| Width                           | 50   | 15     |  |  |  |
| Length                          | 60   | 17     |  |  |  |