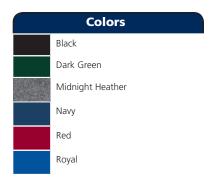

| Color chart |               |            |               |  |  |
|-------------|---------------|------------|---------------|--|--|
| Colors      | Black         | Dark Green | Midnight Hthr |  |  |
| Textile PMS | 19-4006TC     | 19-5320TC  | NO MATCH      |  |  |
| General PMS | PROCESS BLACK | 5535C      | NO MATCH      |  |  |

| Color chart |           |           |           |  |  |
|-------------|-----------|-----------|-----------|--|--|
| Colors      | Navy      | Red       | Royal     |  |  |
| Textile PMS | 19-3920TC | 19-1656TC | 19-3952TC |  |  |
| General PMS | 533C      | 202C      | 661C      |  |  |