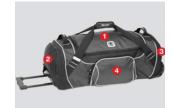

## **Little Big Wheel Duffel 109054**

This actually carries it all, through short trips and longer hauls with separate compartments to stay organized.

- Two-stage Pullman handle
- Ventilated shoe compartment
- Two low profile external pockets
- External identification sleeve
- Polyurethane wheels for stability over curbs and rough terrain
- Multiple grab handles
- Key clip and airline ticket sleeve
- Dimensions: 22"h x 14"w x 9"d
- Capacity: 2,600 cu.in./42.6L
- Weight: 5.8 lbs./2.6kg

## SIZE CHART

|                                | OSFA                                                   |
|--------------------------------|--------------------------------------------------------|
| Outside Dimensions             | 8.5" L x 5.5" W x 7.25" H                              |
| Cubic Inches                   | 339                                                    |
| Ideal areas for decoration     | Top, Left Side Pocket, Right Side Pocket, Front Pocket |
| 1-Top Dimensions               | 6" x 6"                                                |
| 2-Left Side Pocket Dimensions  | 3" x 3"                                                |
| 3-Right Side Pocket Dimensions | 3" x 3"                                                |
| 4-Front Pocket Dimensions      | 4" x 4"                                                |