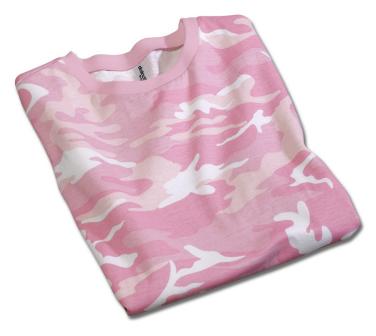

## **Ladies Camo Perfect Weight District Tee**

Front

## **DT200C**

**Designer Notes:** The best just got better! The improved District Tee is now crafted from denser cotton knit for super softness and less shrinkage. We call it "perfect weight;" you'll call it perfectly amazing! The 40-singles yarn count fabric adds a smooth hand and a wonderful drape to keep you looking great. The District Tee still has a popular fitted silhouette, but we've added some length in the body to make this tee fit and look better than ever!

**Fabric/Style:** 4.3-ounce, 100% ring spun combed cotton, 40-singles fine knit for live-in softness, rib knit crewneck.

**Care Instructions:** 

| Finished Measurements in Inches |      |                                      |      |      |              |      |      |  |
|---------------------------------|------|--------------------------------------|------|------|--------------|------|------|--|
| Size                            | S    | М                                    | L    | XL   | XXL          | 1X   | 2X   |  |
| Length                          | 25   | 26                                   | 27   | 28   | 29           | 30   | 31   |  |
| Chest                           | 15.5 | 16.5                                 | 17.5 | 18.5 | 19.5         | 20.5 | 21.5 |  |
| Sleeve                          | 6    | 6.25                                 | 6.5  | 6.75 | 7            | 7.25 | 7.25 |  |
| Collar Ht                       | 5/8  | 5/8                                  | 5/8  | 5/8  | 5/8          | 5/8  | 5/8  |  |
| Areas for Decoration            |      | Left Chest / Right Chest / Full Back |      |      | Port Pocket™ |      | NA   |  |

| Co | lors      |
|----|-----------|
|    | Pink Camo |