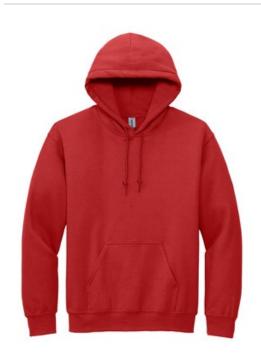

# DryBlend<sup>®</sup> Pullover Hooded Sweatshirt. 12500

- 9-ounce, 50/50 US cotton/poly
- Moisture-wicking properties
- Double-needle stitching at w aistband and cuffs
- Recycled, high-performing black tear-aw ay label
- Double-lined hood with dyed-to-match draw cord
- 1x1 rib knit cuffs and waistband with spandex
- Front pouch pocket
- Safety Green is compliant with ANSI/ISEA 107 high-visibility standards

Please note: This product is transitioning from tear-aw ay labels to recycled, high-performing black tear-aw ay labels. Your order may contain a combination of both labels. CARE INSTRUCTIONS

Machine w ash w arm, inside out, w ith like colors. Only nonchlorine bleach. Tumble dry medium. Do not iron if decorated. Do not dry clean.