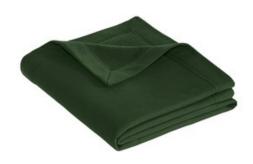

## DISCONTINUED Gildan<sup>®</sup> DryBlend<sup>®</sup> Stadium Blanket. 12900

- 9-ounce, 50/50 cotton/poly pill-resistant air jet yarn
- DryBlend<sup>®</sup> moisture-wicking properties
- Mitered V corners
- Fully hemmed
- Double-needle stitching
- Dimensions: 50" x 60"