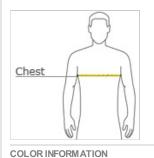

### HOW TO MEASURE

## CHEST WIDTH

Measure under the arm and around the fullest part of the chest with arms dow n, keeping tape horizontal.

Please note: PMS code information is shown only when an exact match is available.