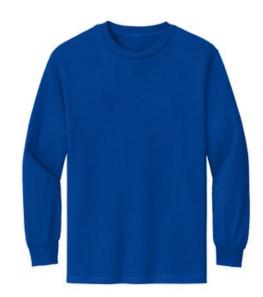

# American Apparel<sup>®</sup> Heavyweight Unisex Long Sleeve T-Shirt 1304W

- 6-ounce, 100% US cotton, 18 singles
- 90/10 cotton/poly (Heather Grey)
- 50/50 cotton/poly (Heather Charcoal)
- Shoulder-to-shoulder taping
- Relaxed fit seamless body
- Tear Aw ay label; transitioning to recycled material

### COLOR INFORMATION

Please note: PMS code information is shown only when an exact match is available.