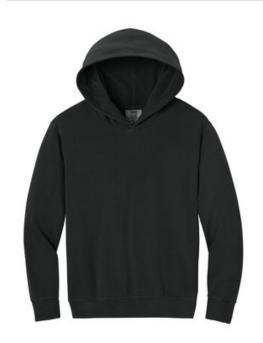

## Comfort Colors<sup>®</sup> Youth Lightweight Hooded Sweatshirt 1467Y

- 6.4-ounce, 100% ring spun US cotton
- Garment-dyed for a lived-in feel
- Jersey-lined hood
- No draw cord
- 1x1 rib knit cuffs and waistband .
- Signature twill label and back neck tape
- Rolled forw ard shoulder
- Relaxed fit, seamless body