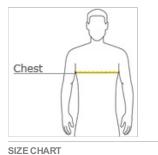

HOW TO MEASURE

#### CHEST WIDTH

Measure under the arm and around the fullest part of the chest with arms dow n, keeping tape horizontal.

|       | XS  | S   | М     | L     | XL    |
|-------|-----|-----|-------|-------|-------|
| Chest | 2-4 | 6-8 | 10-12 | 14-16 | 18-20 |