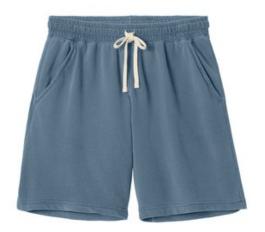

## Comfort Colors<sup>®</sup> Lightweight Sweatshort 1468

- 6.4-ounce, 100% ring spun US cotton
- Garment-dyed for a lived-in feel
- Exposed natural-colored flat cordw aist
- Jersey-lined side pockets .
- Differential rise for a better fit
- Relaxed fit, side seamed .
- Tw ill label .