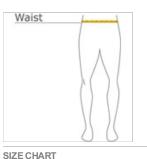

#### HOW TO MEASURE

WAIST

Measure around the smallest part of the natural waist.

|       | S     | М     | L     | XL    | 2XL   |
|-------|-------|-------|-------|-------|-------|
| Waist | 24-26 | 28-29 | 30-31 | 32-33 | 36-37 |