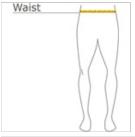

## HOW TO MEASURE

#### WAIST

Measure around the smallest part of the natural waist.