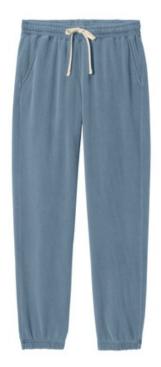

# Comfort Colors<sup>®</sup> Lightweight Sweatpant 1469

- 6.4-ounce, 100% ring spun US cotton
- Garment-dyed for a lived-in feel
- Exposed natural-colored flatcord waist
- Jersey-lined side pockets
- Differential rise for a better fit
- Bastic ankle cuffs
- Relaxed fit, side seamed
- Tw ill label

The garment-dying process infuses each garment with unique character. Please allow for slight color variation in production and washing. Special consideration must also be taken when printing white ink on garment-dyed cotton.