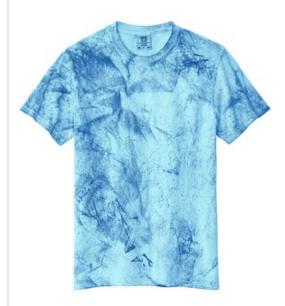

# Comfort Colors<sup>®</sup> Heavyweight Color Blast Tee 1745

- 6.1-ounce, 100% ring spun USA cotton
- Soft-w ashed, garment-dyed fabric
- Double-needle collar
- Tw ill-taped neck and shoulders
- Tw ill label
- Double-needle armhole, sleeve and bottom hems

The pigment dye and Color Blast process infuses each garment with unique color and appearance. Please allow for variation.