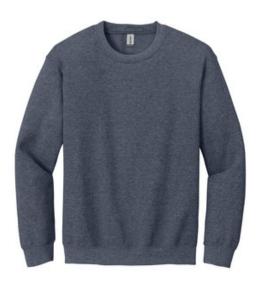

## Gildan<sup>®</sup> Heavy Blend<sup>™</sup> Crewneck Sweatshirt. 18000

021C

- 8-ounce, 50/50 cotton/poly
- 60/40 cotton/poly (Heathers)
- Double-needle stitching at w aistband and cuffs
- 1x1 rib knit collar, cuffs and w aistband w ith spandex
- Safety Green is compliant with ANSI/ISEA 107 high-visibility standards
- Recycled, high-performing black tear-aw ay label