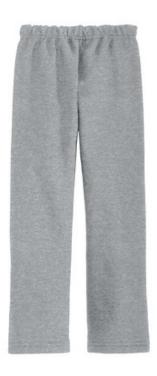

## DISCONTINUED Gildan<sup>®</sup> Youth Heavy Blend <sup>™</sup> Open Bottom Sweatpant. 18400B

- 8-ounce, 50/50 cotton/poly
- Differential rise for better fit
- Covered elastic waistband
- No draw cord at w aist
- Side seamed
- Slightly tapered leg with open bottom
- Double-needle bottom hem