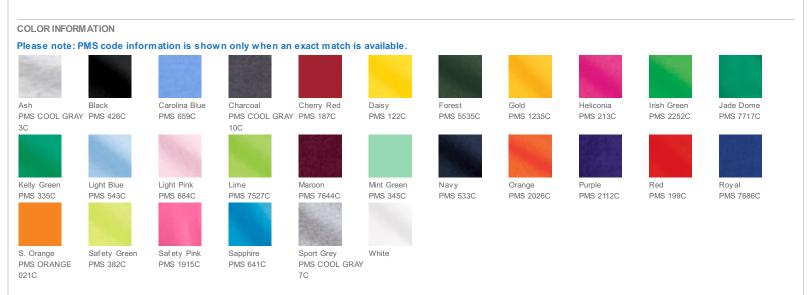

## Youth Ultra Cotton<sup>®</sup>100% US Cotton T-Shirt. 2000B

- 6-ounce, 100% US cotton
- 50/50 cotton/poly (Safety Green, Safety Orange and Safety Pink)
- 99/1 cotton/poly (Ash)
- 90/10 cotton/poly (Sport Grey)
- Non-topstitched, classic width, rib collar
- Taped neck and shoulders
- Classic fit, seamless body
- Recycled, high-performing black tear-aw ay label