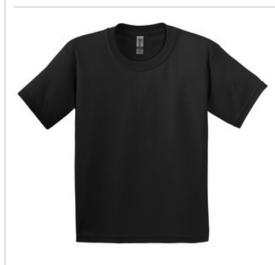

## Youth Ultra Cotton<sup>®</sup>100% US Cotton T-Shirt. 2000B

- 6-ounce, 100% US cotton
- 50/50 cotton/poly (Safety Green, Safety Orange and Safety Pink)
- 99/1 cotton/poly (Ash)
- 90/10 cotton/poly (Sport Grey)
- Non-topstitched, classic width, rib collar
- Taped neck and shoulders
- Classic fit, seamless body
- Recycled, high-performing black tear-aw ay label