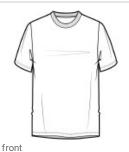

# American Apparel<sup>®</sup> Unisex CVC Tee 2001CVC

- 4.6-ounce, 60/40 combed ring spun cotton/recycled
- polyester
- CVC blend
- Subtle heather appearance on all colors except Black and
- White
- Classic width, rib collar
- Taped neck and shoulders
- Relaxed fit, side-seamed body
- Recycled Tear Aw ay label