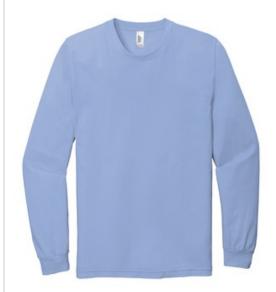

# American Apparel <sup>®</sup> Fine Jersey Unisex Long Sleeve T-Shirt. 2007W

- 4.3-ounce, 100% combed ring spun US cotton, 30 singles
- 90/10 combed ring spun cotton/poly (Heather Grey)
- 100% cotton thread on White
- Tear Aw ay label; transitioning to recycled material
- Shoulder-to-shoulder taping
- Relaxed fit side-seamed body