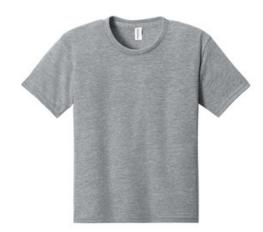

# Jerzees<sup>®</sup> Youth Dri-Power<sup>®</sup> 100% Polyester Tee 21B

- 5.3-ounce, 100% polyester jersey
- Moisture-w icking w ith odor control
- 1x1 rib knit collar w ith clean neckline
- Shoulder-to-shoulder taping
- Double-needle sleeves and hem
- Tear-aw ay label

#### **COLOR INFORMATION**

Please note: PMS code information is shown only when an exact match is available.

Athletic Heather

\*Not all sizes are available in every color.