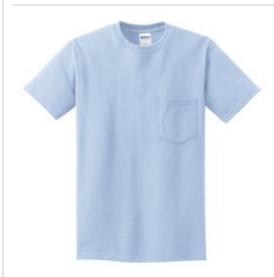

# Ultra Cotton<sup>®</sup> 100% US Cotton T-Shirt with Pocket. 2300

- 6-ounce, 100% US cotton
- 50/50 cotton/poly (Safety Green, Safety Orange)
- 99/1 cotton/poly (Ash)
- 90/10 cotton/poly (Sport Grey)
- Non-topstitched, classic w idth, rib collar
- Taped neck and shoulders
- Left chest pocket
- Classic fit, seamless body
- Recycled, high-performing black tear-aw ay label