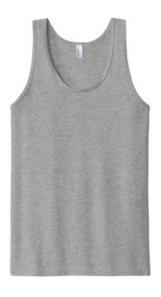

# American Apparel<sup>®</sup> Fine Jersey Unisex Tank 2408W

- 4.3-ounce, 100% combed ring spun US cotton, 30 singles
- 90/10 combed ring spun cotton/poly (Heather Grey)
- 100% cotton thread on White
- Relaxed fit side-seamed body
- Tear Aw ay label; transitioning to recycled material