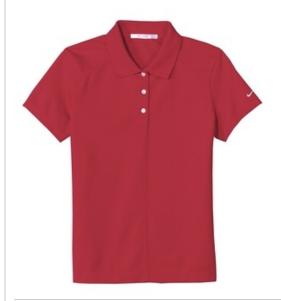

# **CLOSEOUT Nike Ladies Dri-FIT Pique II Polo.** 244613

Dri-FIT Pique II shirts combine the softness of pique cotton with the moisture-wicking performance of Dri-FIT technology. Tailored for a feminine fit with front seam details, the design includes a flat knit collar, three-button placket and open hem sleeves. Pearlized buttons are selected to complement the shirt color. The contrast Swoosh design trademark is embroidered on the left sleeve. Made of 5.4-ounce, 56/44 cotton/polyester pique knit Dri-FIT fabric.