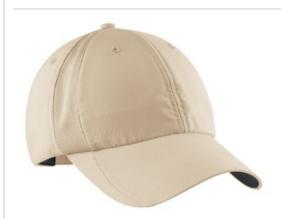

# Nike Sphere Dry Cap. 247077

Nike Sphere Dry technology ensures maximum moisture control and quick-drying performance. This cap has an unstructured, low -profile design with a hook and loop closure. The contrast Sw oosh design trademark is embroidered on the bill and center back. Made of 100% polyester. **CARE INSTRUCTIONS** Hand Wash Warm. Line Dry. Do Not Wring, Bleach, Iron Or Dry