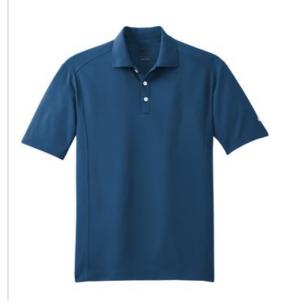

# Nike Dri-FIT Classic Polo. 267020

Nike is known for classic polos engineered for maximum comfort. The Dri-FIT fabric technology delivers superior moisture management, while the stitch-trimmed shoulder panels and gussets make a distinctive difference. Flat knit collar, three-button placket and open hem sleeves. Pearlized buttons are selected to complement the shirt color. The contrast Sw oosh design trademark is embroidered on the left sleeve. Made of 4.7-ounce, 100% polyester Dri-FIT fabric. **CARE INSTRUCTIONS** 