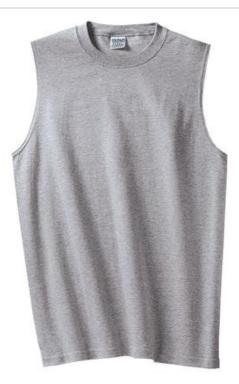

## Ultra Cotton<sup>®</sup> Sleeveless T-Shirt. 2700

- 6-ounce, 100% cotton
- 50/50 cotton/poly (Safety Green)
- 90/10 cotton/poly (Sport Grey)
- Seamless double-needle 7/8" neck
- Double-needle armholes and hem