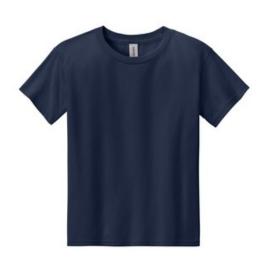

# Gildan<sup>®</sup> Youth Light Cotton Tee 3000B

- 4.45-ounce, 100% US cotton
- 90/10 cotton/polyester (Sport Grey)
- Narrow width, rib collar
- Taped neck and shoulders н.
- Modern classic fit, seamless body
- Recycled, high-performing black tear-aw ay label