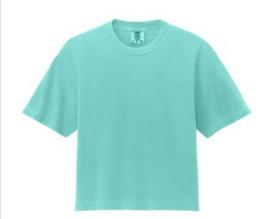

# Comfort Colors<sup>®</sup> Women's Heavyweight Boxy Tee

- 6.1-ounce, 100% US ring spun cotton
- Garment-dyed fabric for a lived-in feel
- Top-stitched, classic width rib collar
- Shoulder to shoulder tape
- Boxy fit, mid-length seamless body
- Double-needle collar and bottom hems
- Tw ill label

### **COLOR INFORMATION**

Please note: PMS code information is shown only when an exact match is available.

Chalky Mint PMS 7472C

Chambray

Iv ory

PMS 2309C

PMS 932C

Neon Cantaloupe Neon Lemon