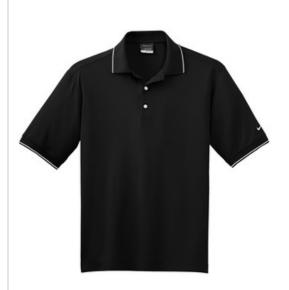

# DISCONTINUED Nike Dri-FIT Classic Tipped Polo. 319966

Nike Golf is known for classic polos engineered to take comfort to the next level. The Dri-FIT fabric technology delivers superior moisture management, while the stitchtrimmed shoulder panels and gussets make a distinctive difference. Flat knit collar and cuffs. Three-button placket. Pearlized buttons are selected to complement the shirt color. The contrast Sw oosh design trademark is embroidered on the left sleeve. Made of 4.7-ounce, 100% polyester Dri-FIT fabric. CARE INSTRUCTIONS