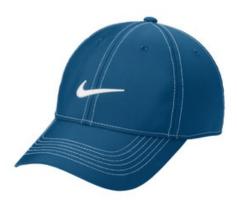

# Nike Swoosh Front Cap. 333114

Contrast stitching makes this cap stand out, while a waterresistant finish combats moisture. This cap has an unstructured, low-profile design and a hook and loop closure. The contrast Swoosh design trademark is embroidered on the front. Made of 100% polyester.

### COLOR INFORMATION

Please note: PMS code information is shown only when an exact match is available.

Varsity Royal PMS 7686 C